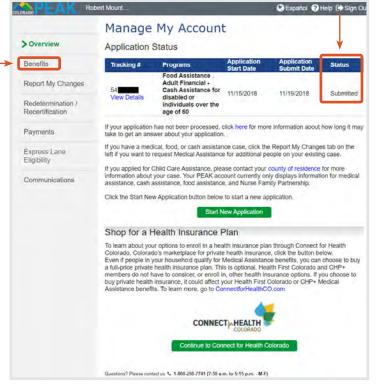

3. If you are applying for the first time, your application status will show as "Submitted" under "Application Status." Click on **Benefits** to see more.

| RADO CAR 0                           | d Case 18                     |                 | Q:                 | spañol 🕐 Help 🚺 Sign                 |
|--------------------------------------|-------------------------------|-----------------|--------------------|--------------------------------------|
|                                      | Manage My                     | Account         |                    |                                      |
| Overview                             | Case 18                       |                 | Change             | a Password                           |
| Benefits                             |                               |                 |                    |                                      |
| Member Handbook                      | Name<br>OLD CASE              |                 | Case Number        | County Contacts                      |
| Report My Changes                    | Address 🖋                     |                 |                    |                                      |
| Redetermination /<br>Recertification | Home<br>80022                 | mmerce City ,CO | Mailing<br>80022   | Commerce City ,CO                    |
| Payments                             | Contact information @         |                 |                    |                                      |
| Express Lane<br>Eligibility          | Phone Number                  |                 |                    |                                      |
|                                      | Home                          |                 | Work<br>None       |                                      |
| Communications                       | None                          |                 | None               |                                      |
| Request Health First                 | Text Message Notificati       | ion             | Cell<br>None       |                                      |
| Colorado<br>Card/CHP+ Card           | Email Address                 |                 |                    |                                      |
|                                      | Username                      |                 | Email Notification | n O                                  |
|                                      | change@peak.com               |                 | None               |                                      |
|                                      | Informational Message<br>None | 0               | Contact<br>None    |                                      |
|                                      | Notification Preference       | es /            |                    |                                      |
|                                      | Notification Preference       |                 | Font Size          |                                      |
|                                      |                               |                 | Hone               |                                      |
|                                      | Language Preference<br>Spoken | -               | Correspondence     |                                      |
|                                      | English                       |                 | English            |                                      |
|                                      | Household                     |                 |                    |                                      |
|                                      | Name                          | Age             | Social Security    | Relationship To<br>Head of Household |
|                                      | BABY GIRL                     | 11              |                    | Daughter                             |
|                                      | OLD CASE                      | 69              | ***_**             | Head of Household                    |
|                                      | Report Change                 |                 |                    |                                      |
|                                      |                               |                 |                    |                                      |

4. If you have applied for and/or received benefits before, click on Benefits to see your application and benefits status.

5. See the application and benefit status My Benefits Benefit information may not reflect the most current information if your circumstances have changed. Whenever your benefits change, you should get a letter in the mail telling you about the change. The letter will also let you know your rights if you feel the change has been made in arrow. The Benefit Summary below will tell you if you are eligible for the programs you requested. You will see Pending while your application is being processed If you see Verification Needed, we need more information to finish processing your application. Click on Verification Needed in your benefit summary to see what documents are needed. **Benefit Summary** Medical Who Food Assistance Cash Assistance Assistance BABY GIRL (11) pprove enefits Denied OLD CASE (69) oved for De Upload Document If you need to print a Medical Assistance card or have a new card mailed to you for someone in your home, click the "Request Health First Colorado Card/CHP+ Card" button below. Request Health First Colorado Card/CHP+ Card If you have an open, active medical, food, or cash assistance case, click the Report My Changes tab on the left if you want to request Medical Assistance for additional people on your existing case. Click here for information on finding providers and accessing care. Congratulations! Click the Start New Application button below to start a new application.